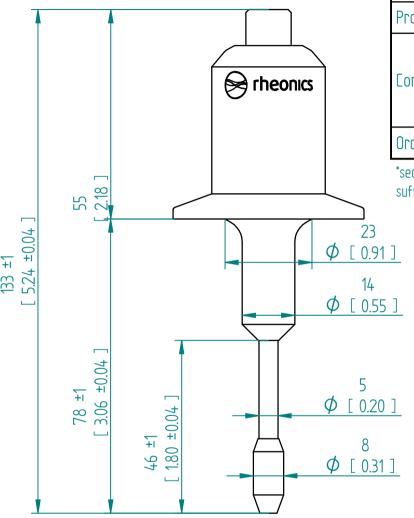

| Pressure-Rating of the sensor probe | As specified in order confirmation |
|-------------------------------------|------------------------------------|
| Material                            | 316L                               |
| Process connection                  | Tri-Clamp 1.5"                     |
| Compatible with                     | ISO1127 DN 20* / 25 / 32           |
|                                     | DIN 32676 DN 25 / 32 / 40          |
|                                     | ASME-BPE 1.5"                      |
| Order Code                          | SRV-HS-X3-15T                      |

\*seal gasket will be over the weld line, care should be taken to use sufficienty conformal gaskets to seal

Units: mm [inch]

SRV-HS-X3-15T Tri Clamp 1.5"

This drawing remains property of rheonics. It may be neither copied nor informed to third persons or competitors without our approval. ( 2 § paragraph 1 fig.7 copyright act of 9th Sept. 1965)