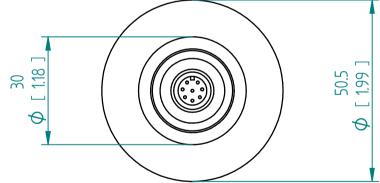

| Pressure-Rating of the sensor probe | As specified in order confirmation |
|-------------------------------------|------------------------------------|
| Material                            | 316L                               |
| Process connection                  | Tri-Clamp 1.5"                     |
| Compatible with                     | ISO1127 DN 20* / 25 / 32           |
|                                     | DIN 32676 DN 25 / 32 / 40          |
|                                     | ASME-BPE 1.5"                      |
| Order Code                          | SRV-HS-X3-15T                      |

\*seal gasket will be over the weld line, care should be taken to use sufficienty conformal gaskets to seal

Units: mm [inch]

SRV-HS-X3-15T Tri Clamp 1.5"

This drawing remains property of rheonics. It may be neither copied nor informed to third persons or competitors without our approval. ( 2 § paragraph 1 fig.7 copyright act of 9th Sept. 1965)