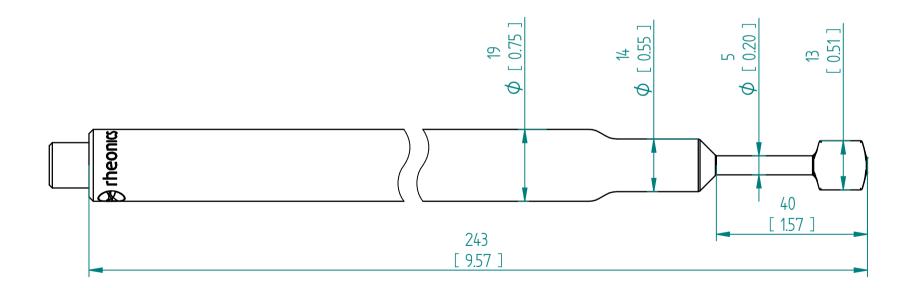

| Rheonics SRD–X7–RP250 |                            |  |
|-----------------------|----------------------------|--|
| Material              | 316L                       |  |
| Connection Process    | Custom Compression Fitting |  |

Units: <sup>mm</sup> [inch]

## SRD-X7-RP250 Reactor Probe

This drawing remains property of rheonics. It may be neither copied nor informed to third persons or competitors without our approval. (2 paragraph 1 fig.7 copyright act of 9th Sept. 1965)