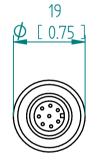

| Rheonics SRV–RP150 |                            |
|--------------------|----------------------------|
| Material           | 316L                       |
| Connection Process | Custom Compression Fitting |

## SRV-RP150 Reactor Probe

This drawing remains property of rheonics. It may be neither copied nor informed to third persons or competitors without our approval. ( 2 paragraph 1 fig.7 copyright act of 9th Sept. 1965)