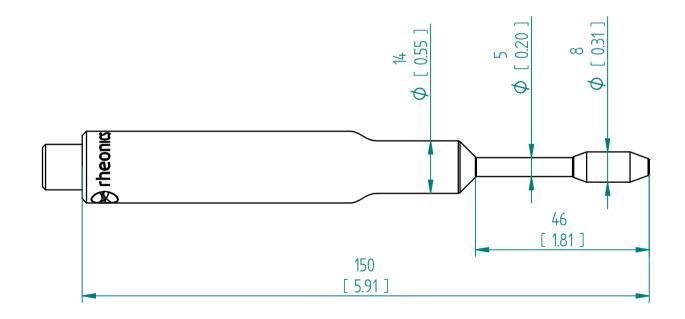

| Rheonics SRV–RP150 |                            |
|--------------------|----------------------------|
| Material           | 316L                       |
| Connection Process | Custom Compression Fitting |

## SRV-RP150 Reactor Probe

This drawing remains property of rheonics. It may be neither copied nor informed to third persons or competitors without our approval. ( 2 paragraph 1 fig.7 copyright act of 9th Sept. 1965)