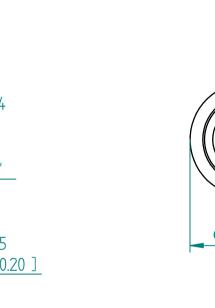

| Max. avaliable Pressure rating | 500 bar (7500 psi) |
|--------------------------------|--------------------|
| Material                       | 316L               |
| Process connection             | G 1/2''            |
| Order Code                     | X1-12G             |

## SRV G 1/2"

This drawing remains property of rheonics. It may be neither copied nor informed to third persons or competitors without our approval. (2 § paragraph 1 fig.7 copyright act of 9th Sept. 1965)