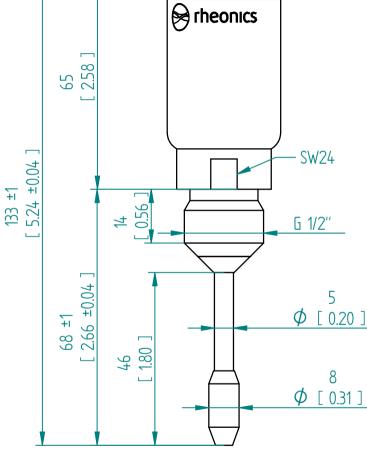

| Max. avaliable Pressure rating | 500 bar (7500 psi) |
|--------------------------------|--------------------|
| Material                       | 316L               |
| Process connection             | G 1/2''            |
| Order Code                     | X1-12G             |

## SRV G 1/2"

This drawing remains property of rheonics. It may be neither copied nor informed to third persons or competitors without our approval. (2 § paragraph 1 fig.7 copyright act of 9th Sept. 1965)