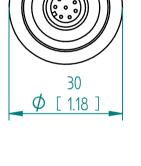

| Max. avaliable Pressure rating | 500 bar (7500 psi) |
|--------------------------------|--------------------|
| Material                       | 316L               |
| Process connection             | G 1/2''            |
| Order Code                     | X1-12G             |

## SRV G 1/2"

This drawing remains property of rheonics. It may be neither copied nor informed to third persons or competitors without our approval. (2 § paragraph 1 fig.7 copyright act of 9th Sept. 1965)