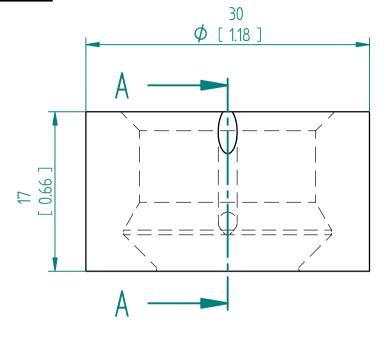

| Material  | 316L        |
|-----------|-------------|
| Thread    | G 1/2"      |
| Part code | HAW-12G-MTK |

Pressure rating is limited by the sensor probe pressure rating and welding

Units: [inch]

Protected by US and International patents granted and pending

Units: mm [inch]