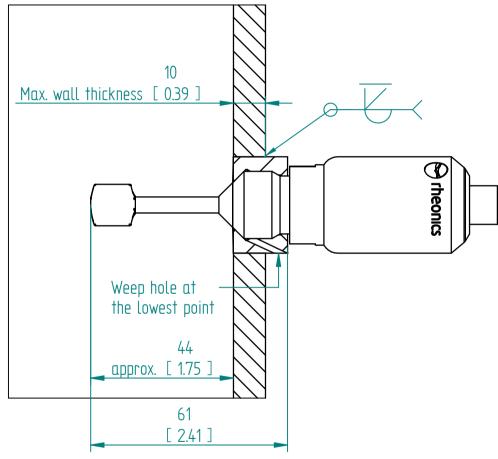

| Material  | 316L        |
|-----------|-------------|
| Thread    | G 1/2"      |
| Part code | HAW-12G-MTK |

Pressure rating is limited by the sensor probe pressure rating and welding

Units: [inch]

## HAW-12G-MTK

G1/2" Thick Metal Seal Weldolet This drawing remains property of rheonics. It may be neither copied nor informed to third persons or competitors without our approval. (2 paragraph 1 fig.7 copyright act of 9th Sept. 1965)

## HAW-12G-MTK Installation drawing

This drawing remains property of rheonics. It may be neither copied nor informed to third persons or competitors without our approval. (2 paragraph 1 fig.7 copyright act of 9th Sept. 1965)