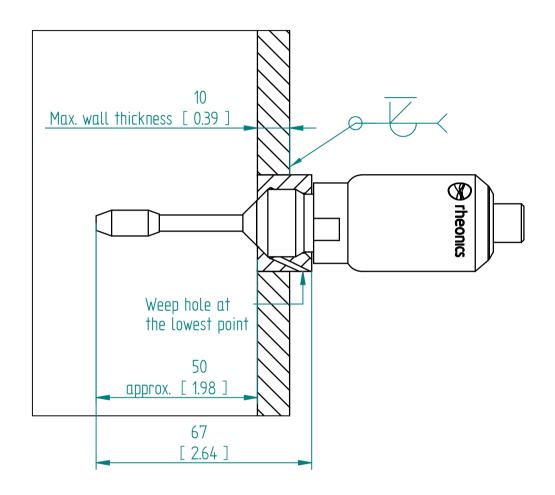

## HAW-12G-MTK Installation drawing

This drawing remains property of rheonics. It may be neither copied nor informed to third persons or competitors without our approval. (2 paragraph 1 fig.7 copyright act of 9th Sept. 1965)