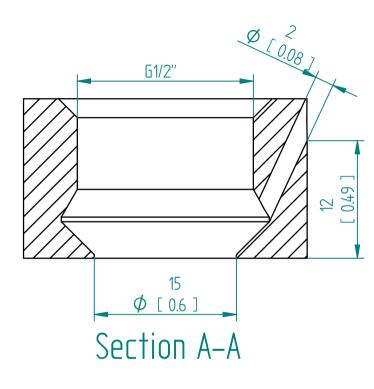

| Material  | 316L        |
|-----------|-------------|
| Thread    | G 1/2"      |
| Part code | HAW-12G-MTK |

Pressure rating is limited by the sensor probe pressure rating and welding

Units: [inch]

Protected by US and International patents granted and pending

Units: mm [inch]