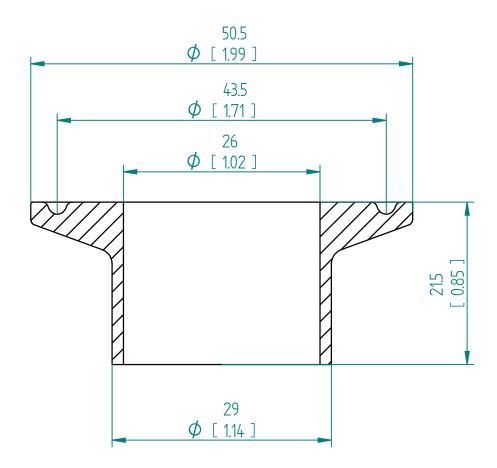

| Tri-Clamp ferrule weldolet |                |
|----------------------------|----------------|
| Adapter Order Code         | WFT-15T        |
| Connection                 | Tri Clamp DN25 |
| Norm                       | DIN 32676      |
| Material                   | 1.4404 (316L)  |

## WFT-15T Tri-Clamp Weldolet Ferrule

This drawing remains property of rheonics. It may be neither copied nor informed to third persons or competitors without our approval. ( 2 paragraph 1 fig.7 copyright act of 9th Sept. 1965)