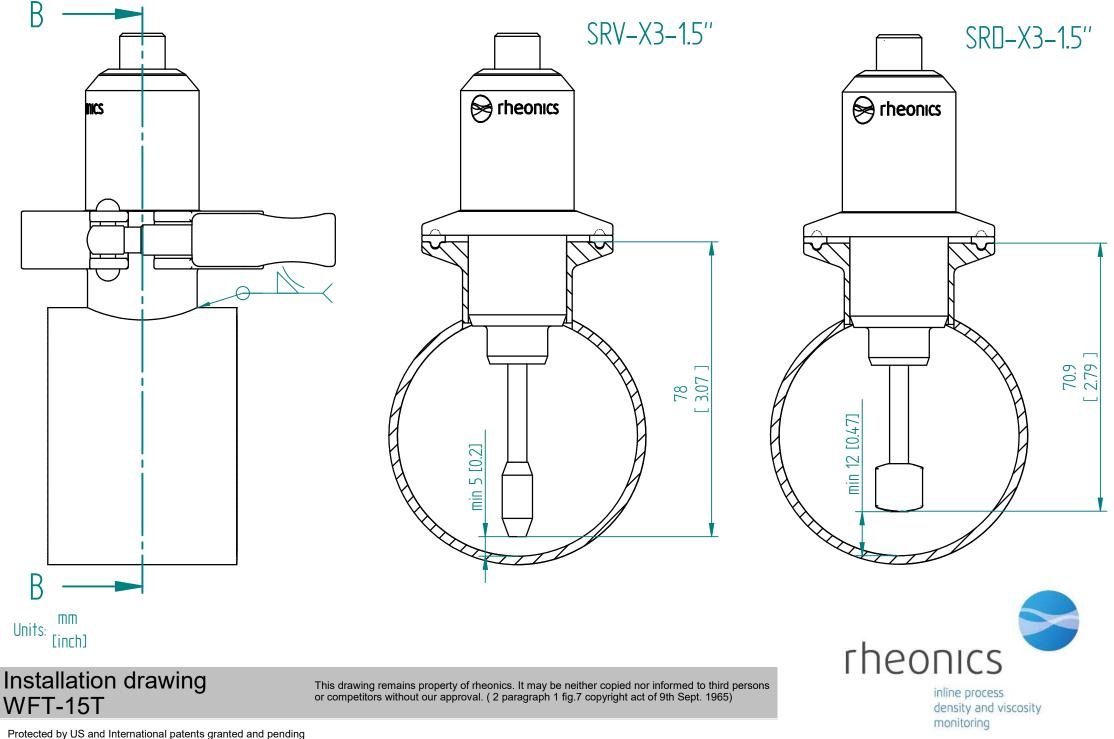

## WFT-15T Tri-Clamp Weldolet Ferrule

This drawing remains property of rheonics. It may be neither copied nor informed to third persons or competitors without our approval. ( 2 paragraph 1 fig.7 copyright act of 9th Sept. 1965)