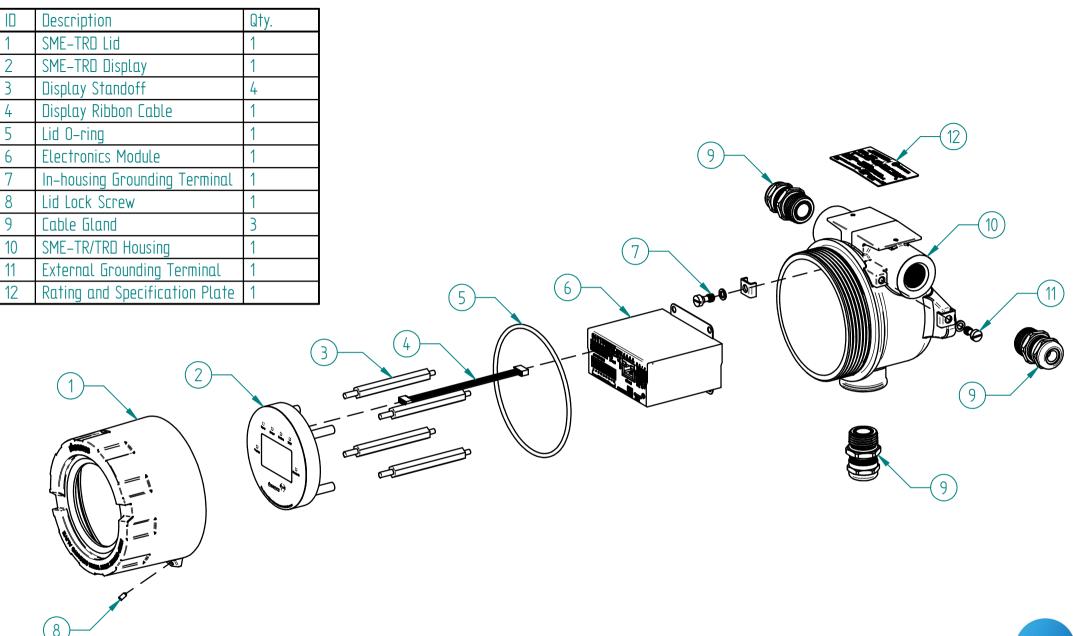

**SME-TRD** Parts List

No warranty is made for the correctness of the third party drawings. Dimensions are adapted from publically available drawings. Customer should check and confirm that the retrofit sensor has the dimensions and flange specifications for a correct installation in their existing location.